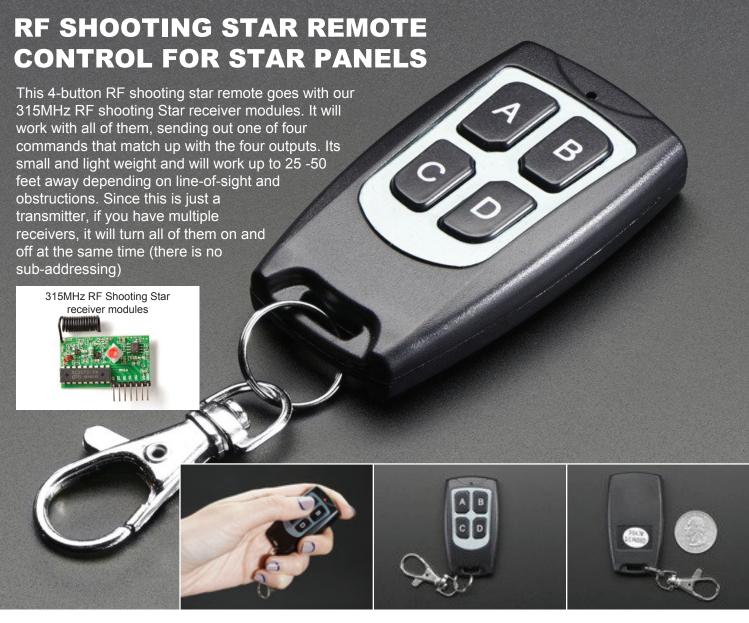

## RF REMOTE CONTROLLER INSTRUCTIONS FOR SHOOTING STAR

(\*\*\*IMPORTANT !! -- Please NOTE when using "SHOOTING STAR REMOTE " Press timing setting of shooting star (A- Every minute for shooting star), (B- Every 2 minute for shooting star), (C- Every 5 minutes for shooting star), or (D - Every 10 minutes for shooting star), \*\*\*Do Not Press Timimg Setting REMOTE Controller Again -- For at least \*\*\* 1 TO 5 Minutes. Due to Controller has been set already. But can be reset AFTER 1 minute to 5 minutes, which will allow you to reset timing of shooting star. Then press A,B,C, or D and look for shooting star to light up as you press remote control for your Timing Mode (A- Every minute for shooting star), (B- Every 2 minute for shooting star), (C- Every 5 minutes for shooting star), or (D - Every 10 minutes for shooting star).